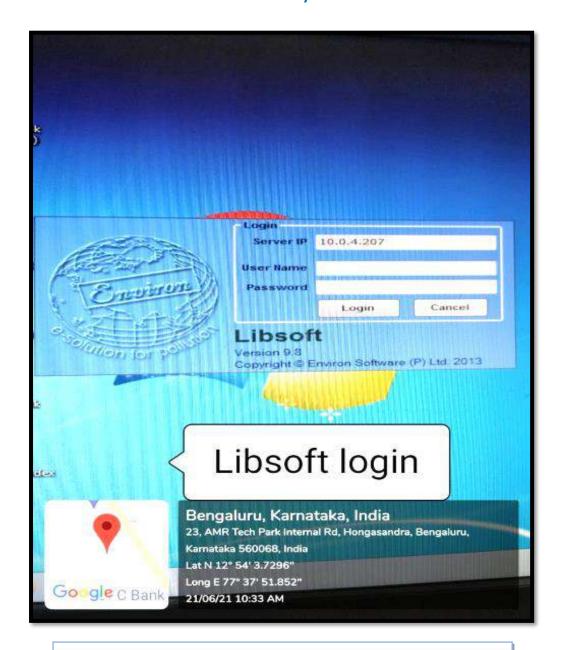

E-mail: engprincipal@theoxford.edu Web: www.theoxfordengg.org

**TOCE Library Facilities** 

Libsoft Software Login Page.

(Recognised by the Govt. of Karnataka, Affiliated to Visvesvaraya Technological University, Belagavi.