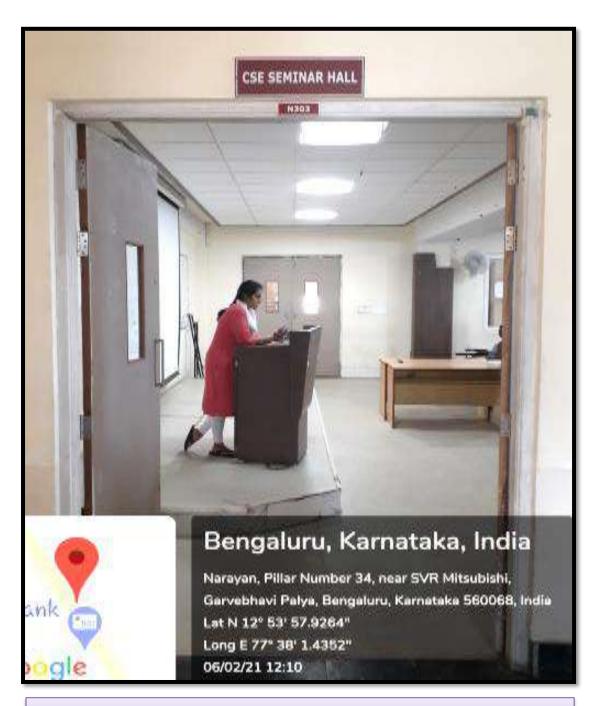

#### **Department of CSE**

#### 1. N303/Seminar Hall

(Recognised by the Govt. of Karnataka, Affiliated to Visvesvaraya Technological University, Belagavi.

Approved by A.I.C.T.E. New Delhi.

Recognised by UGC Under Section 2(f)

Bommanahalli, Hosur Road, Bangalore - 560 068. Ph: 080-61754601/602, Fax: 080 - 25730551 E-mail: engprincipal@theoxford.edu Web: www.theoxfordengg.org