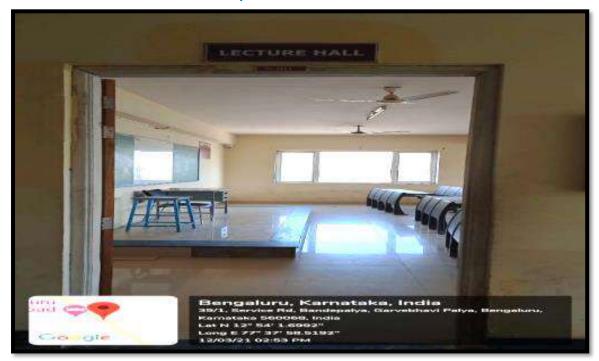

Recognised by UGC Under Section 2(f)
Bommanahalli, Hosur Road, Bangalore - 560 068.
Ph: 080-61754601/602, Fax: 080 - 25730551

E-mail: engprincipal@theoxford.edu Web: www.theoxfordengg.org

**List of Classrooms** 

### **Department of CSE**

### 1. N301

(Recognised by the Govt. of Karnataka, Affiliated to Visvesvaraya Technological University, Belagavi. Approved by A.I.C.T.E. New Delhi.

Recognised by UGC Under Section 2(f)
Bommanahalli, Hosur Road, Bangalore - 560 068.
Ph: 080-61754601/602, Fax: 080 - 25730551