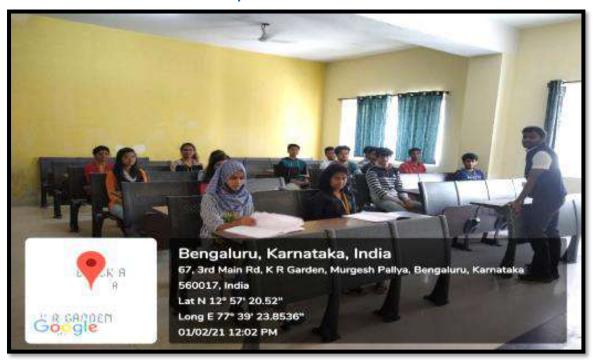

Recognised by UGC Under Section 2(f)
Bommanahalli, Hosur Road, Bangalore - 560 068.
Ph: 080-61754601/602, Fax: 080 - 25730551

E-mail: engprincipal@theoxford.edu Web: www.theoxfordengg.org

**List of Classrooms** 

### **Department of CSE**

### 1. N301

(Recognised by the Govt. of Karnataka, Affiliated to Visvesvaraya Technological University, Belagavi. Approved by A.I.C.T.E. New Delhi.

Recognised by UGC Under Section 2(f)
Bommanahalli, Hosur Road, Bangalore - 560 068.
Ph: 080-61754601/602, Fax: 080 - 25730551