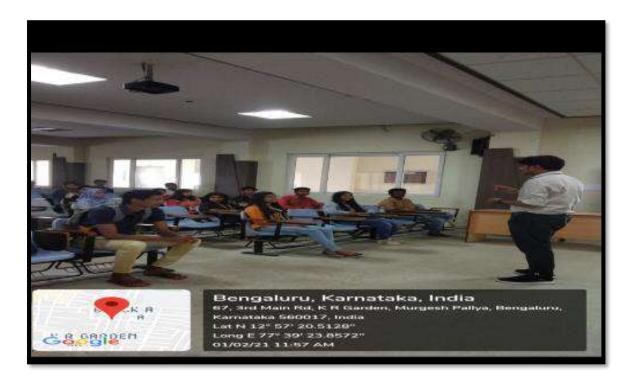

Recognised by UGC Under Section 2(f)
Bommanahalli, Hosur Road, Bangalore - 560 068.
Ph: 080-61754601/602, Fax: 080 - 25730551

E-mail: engprincipal@theoxford.edu Web: www.theoxfordengg.org

**List of Classrooms** 

### **Department of CSE**

### 1. N301

(Recognised by the Govt. of Karnataka, Affiliated to Visvesvaraya Technological University, Belagavi. Approved by A.I.C.T.E. New Delhi.

Recognised by UGC Under Section 2(f)
Bommanahalli, Hosur Road, Bangalore - 560 068.
Ph: 080-61754601/602, Fax: 080 - 25730551