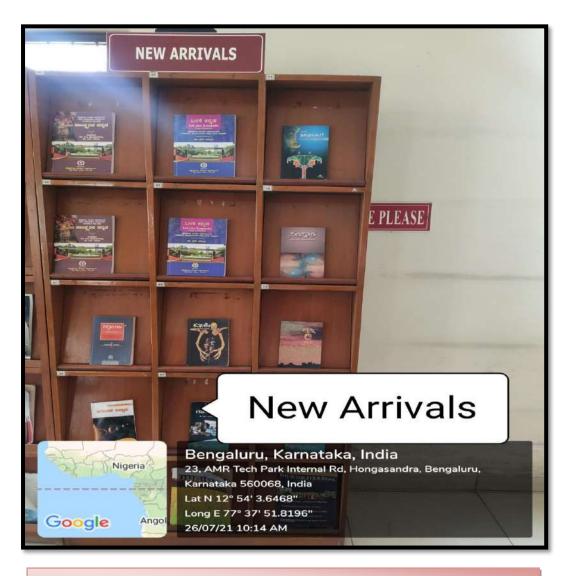

E-mail: engprincipal@theoxford.edu Web: www.theoxfordengg.org

**New Arrivals Section** 

(Recognised by the Govt. of Karnataka, Affiliated to Visvesvaraya Technological University, Belagavi.

Approved by A.I.C.T.E. New Delhi.