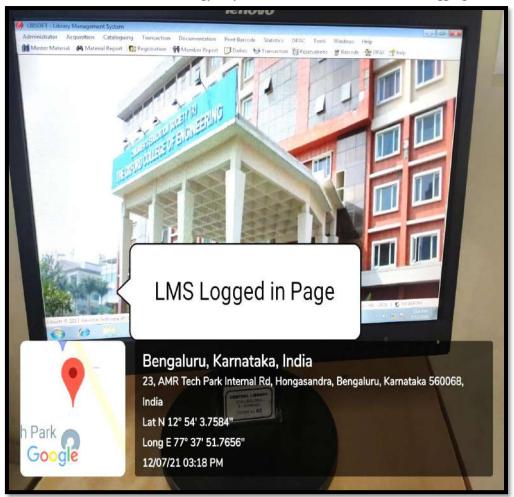

E-mail: engprincipal@theoxford.edu Web: www.theoxfordengg.org

**TOCE Library Facilities** 

Libsoft Software Login Page.

(Recognised by the Govt. of Karnataka, Affiliated to Visvesvaraya Technological University, Belagavi.

Approved by A.I.C.T.E. New Delhi.

Recognised by UGC Under Section 2(f)
Bommanahalli, Hosur Road, Bangalore - 560 068.
Ph: 080-61754601/602, Fax: 080 - 25730551

Libsoft Software Logged in Page.

(Recognised by the Govt. of Karnataka, Affiliated to Visvesvaraya Technological University, Belagavi.