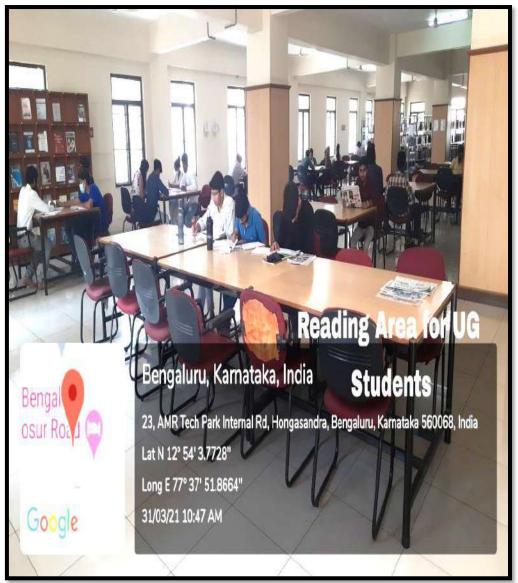

**UG Reading Section** 

(Recognised by the Govt. of Karnataka, Affiliated to Visvesvaraya Technological University, Belagavi.

Approved by A.I.C.T.E. New Delhi.

Recognised by UGC Under Section 2(f)
Bommanahalli, Hosur Road, Bangalore - 560 068.
Ph: 080-61754601/602, Fax: 080 - 25730551