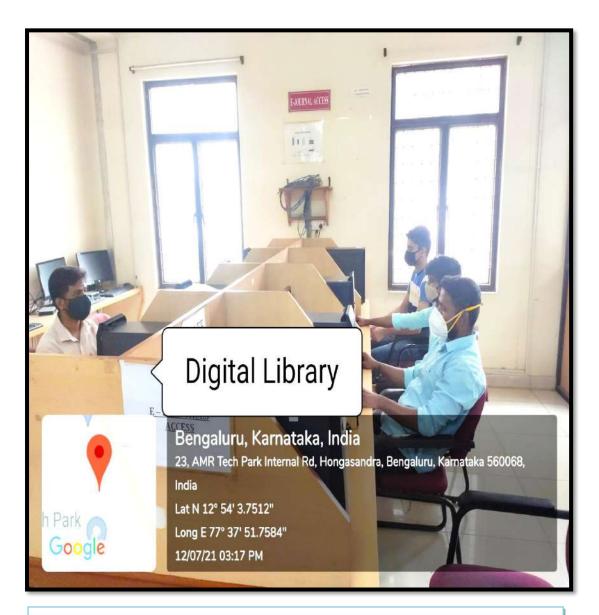

Approved by A.I.C.T.E. New Delhi.

Recognised by UGC Under Section 2(f) Bommanahalli, Hosur Road, Bangalore - 560 068. Ph: 080-61754601/602, Fax: 080 - 25730551

**Digital library** 

(Recognised by the Govt. of Karnataka, Affiliated to Visvesvaraya Technological University, Belagavi.