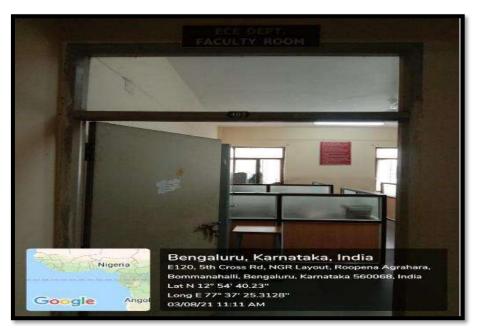

#### **Staff Rooms**

#### **Department of CSE**

#### Staff Room- 1

Staff Room- 2

(Recognised by the Govt. of Karnataka, Affiliated to Visvesvaraya Technological University, Belagavi.

Approved by A.I.C.T.E. New Delhi.

Recognised by UGC Under Section 2(f)
Bommanahalli, Hosur Road, Bangalore - 560 068.
Ph: 080-61754601/602, Fax: 080 - 25730551